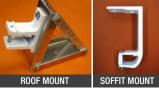

es, a concealed heavy duty arm belt, sealed ball bearings at the elbow and an overall contoured designer shade.



# **PRODUCT FEATURES**



#### SIZES AVAILABLE

The Eclipse Premier shading system is custom made to fit your unique space. With widths up to 40' wide and projections up to 13', we've got you covered!

The Eclipse Premier components meet stringent ISO 9001 and TUV standards and are assembled in the USA by skilled craftspeople.





PRODUCT WARRANTY\* Lifetime Frame 10 years on fabric 8 years on motor and electronics \*Please review warranty for complete details

PREMIER ARMS Incorporates sealed ball bearings and larger profiles providing smooth and quiet operation.

CONCEALED ABT The larger, internally hidden, belt means a cleaner finished look with a tighter fabric cover.







#### HEAVY DUTY TORSION BAR

The Premier torsion bar is 15% heavier than our standard bar. This provides a stable shading system with less bouncing in light winds.

#### MOUNTING

Wall, ceiling or roof mounting available to match your needs.

#### MOTORIZED

For easy push button operation and includes a manual override feature should you lose power.



Your independently owned and operated dealer

#1 Rated Brand of Retractable Awning *For Over A Decade!* 2010 - 2020



For more photos, customer feedback and additional product details, please visit:

ECLIPSEAWNING.COM