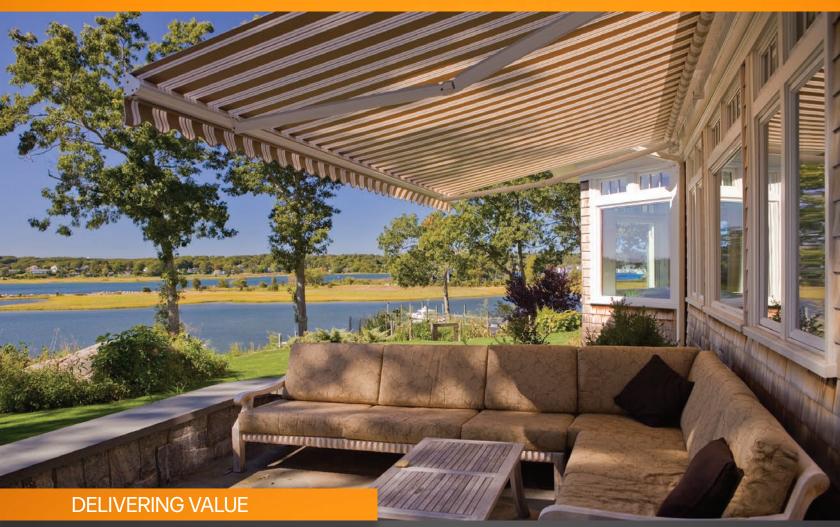

### CUSTOM BUILT TO YOUR SPECIFICATIONS

Every Eclipse shading system is custom made and professionally installed by our independent dealers to meet your individual requirements. The Eclipse Premier is available up to 40' wide with projections up to 13'. Eclipse components meet stringent ISO 9001 and TUV standards and are assembled in the USA by skilled craftspeople.

#### SIZES AVAILABLE

The Eclipse Premier shading system is custom made to fit your unique space. With widths up to 40' wide and projections up to 13', we've got you covered!

The Eclipse Premier components meet stringent ISO 9001 and TUV standards and are assembled in the USA by skilled craftspeople.