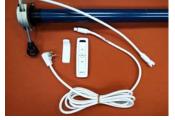

### MOTORIZED FOR EASY USE

Your Eclipse Premier features a UL listed motor from Somfy, the world leader in home automation. You can operate your shading system with a wireless wall switch, a hand held remote, from your smart device... or from all of these! To increase the usefulness and effectiveness of your shading system, plus add a level of protection, Eclipse also offers sun sensors and motion sensors.

#### **ELECTRONIC ACCESSORIES**

Our world class wireless components make operating your shading system effortless.

- Wind/Motion Sensor: This accelerometer sensor attached to the awning's framework will retract the unit if it gets too windy adding a level of safety and security.
- Sun Sensor: This sensor, typically mounted to an exterior wall, will automatically extend the awning once the preset sun level is attained, and will automatically retract your shading system when the sun passes.
- My Link: Do you like to control things with your smart device? Add a My Link radio controller and download a simple App allowing you to control your shading system from anywhere!