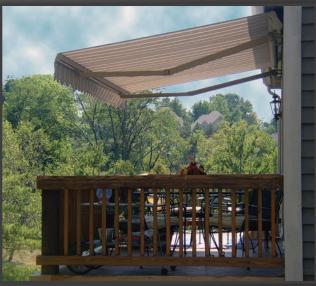

### **ELEGANT PERFORMANCE**

The Eclipse Premier features components that provide a refined, finished look while adding strength and durability to the system. The aluminum powder coated torsion bar has been upgraded to a stronger, thicker wall profile to increase unit rigidity. The retractable arms are where you'll notice the greatest improvements. These arms feature larger arm profiles, a concealed heavy duty arm belt, sealed ball bearings at the elbow and an overall contoured designer shade.

#### HEAVY DUTY TORSION BAR

The Premier torsion bar is 15% heavier than our standard bar. This provides a stable shading system with less bouncing in light winds.