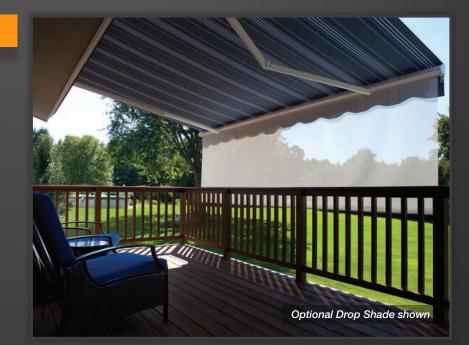

#### DROP SHADE

Add even more solar protection while increasing your privacy with the Eclipse Drop Shade. This option features an open mesh, sun screen fabric that extends down from the front bar over the width of the awning. The Drop Shade is self storing and can be motorized or manually operated. This option is not available with the Semi Cassette.