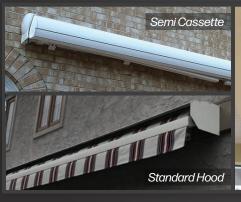

## MOUNTING AND FABRIC PROTECTION

The Eclipse Premier can be ordered 3 ways:

- With a fully exposed rolled up fabric referred to as an "Open Roller" typically for under soffit mounting
- With a protective Standard Hood for wall mounting
- With a Semi Cassette providing full fabric protection for any mounting application we recommend this option especially for roof mounting

#### SEMI CASSETTE HOOD

Completely protect your fabric from the elements and increase your level of security with the Semi Cassette option.

Note: 13' projection requires 3'3" minimum pitch/drop.