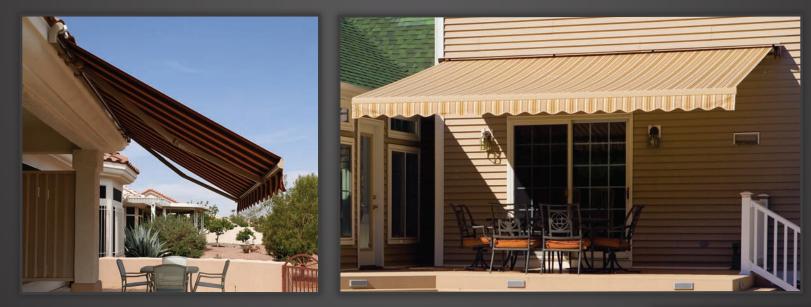

### CUSTOM BUILT TO YOUR SPECIFICATIONS

Every Eclipse shading system is custom made and professionally installed by our independent dealers to meet your individual requirements. The Eclipse Premier is available up to 40' wide with projections up to 13'. Eclipse components meet stringent ISO 9001 and TUV standards and are assembled in the USA by skilled craftspeople.

# THE NEXT GENERATION IN SHADING

The Eclipse Premier is the upgraded, "Gold Standard" of our Eclipse model, our most popular unit. The Premier offers the latest key product enhancements to ensure a long lasting, trouble free shading system. The Premier is confidently backed with our extended Platinum Protection Warranty package included at no additional cost.