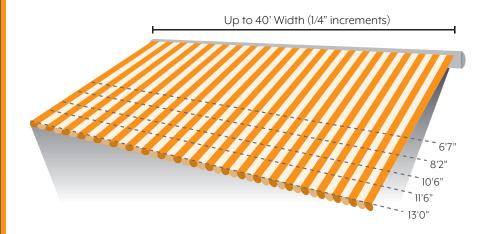

### CUSTOM BUILT TO YOUR SPECIFICATIONS

Every Eclipse shading system is custom made and professionally installed by our independent dealers to meet your individual requirements. The Eclipse Premier is available up to 40' wide with projections up to 13'. Eclipse components meet stringent ISO 9001 and TUV standards and are assembled in the USA by skilled craftspeople.

#### SIZES AVAILABLE

The Eclipse Premier shading system is custom made to fit your unique space. With widths up to 40' wide and projections up to 13', we've got you covered!

The Eclipse Premier components meet stringent ISO 9001 and TUV standards and are assembled in the USA by skilled craftspeople.

#### SEMI CASSETTE HOOD

Completely protect your fabric from the elements and increase your level of security with the Semi Cassette option.

Note: 13' projection requires 3'3" minimum pitch/drop.