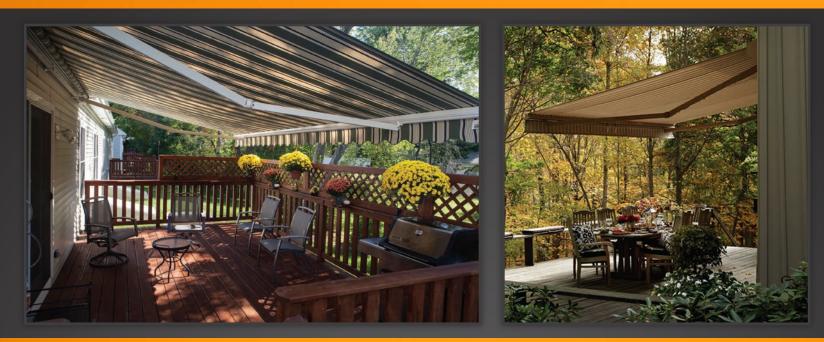

### CUSTOM BUILT TO YOUR SPECIFICATIONS

Every Eclipse shading system is custom made and professionally installed by our independent dealers to meet your individual requirements. The Eclipse Premier is available up to 40' wide with projections up to 13'. Eclipse components meet stringent ISO 9001 and TUV standards and are assembled in the USA by skilled craftspeople.

# THE NEXT GENERATION IN SHADING

The Eclipse Premier is the upgraded, "Gold Standard" of our Eclipse model, our most popular unit. The Premier offers the latest key product enhancements to ensure a long lasting, trouble free shading system. The Premier is confidently backed with our extended Platinum Protection Warranty package included at no additional cost.