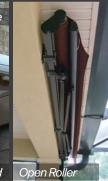

## MOUNTING AND FABRIC PROTECTION

The Eclipse Premier can be ordered 3 ways:

- With a fully exposed rolled up fabric referred to as an "Open Roller" typically for under soffit mounting
- With a protective Standard Hood for wall mounting
- With a Semi Cassette providing full fabric protection for any mounting application we recommend this option especially for roof mounting