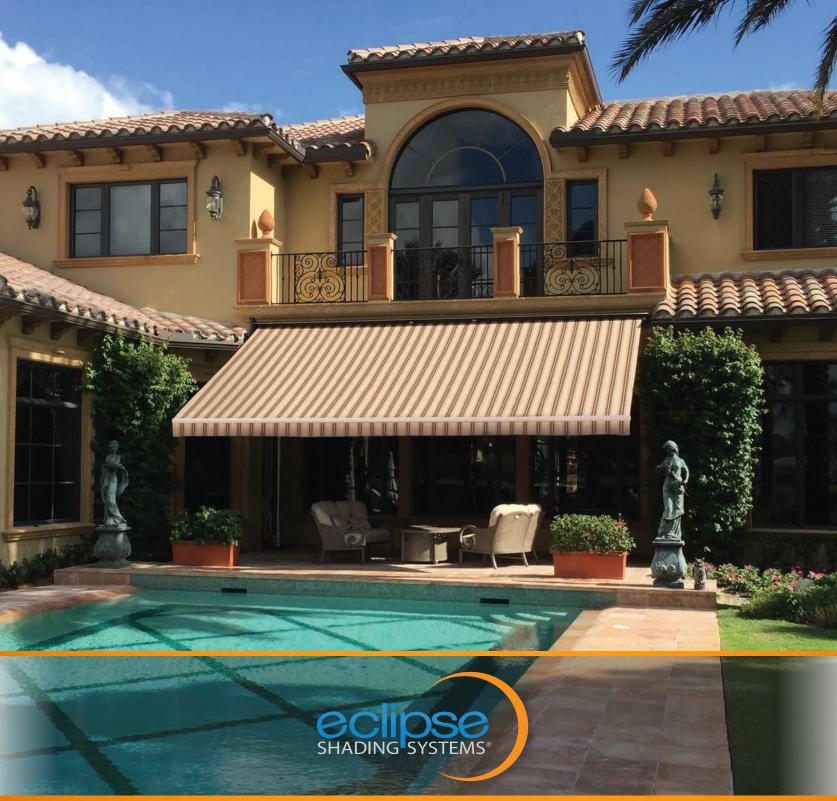

### CUSTOM BUILT TO YOUR SPECIFICATIONS

Every Eclipse shading system is custom made and professionally installed by our independent dealers to meet your individual requirements. The Eclipse Premier is available up to 40' wide with projections up to 13'. Eclipse components meet stringent ISO 9001 and TUV standards and are assembled in the USA by skilled craftspeople.

# THE NEXT GENERATION IN SHADING

The Eclipse Premier is the upgraded, "Gold Standard" of our Eclipse model, our most popular unit. The Premier offers the latest key product enhancements to ensure a long lasting, trouble free shading system. The Premier is confidently backed with our extended Platinum Protection Warranty package included at no additional cost.