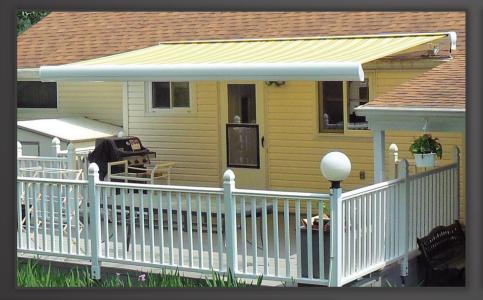

## MOUNTING AND FABRIC PROTECTION

The Eclipse Premier can be ordered 3 ways:

- With a fully exposed rolled up fabric referred to as an "Open Roller" typically for under soffit mounting
- With a protective Standard Hood for wall mounting
- With a Semi Cassette providing full fabric protection for any mounting application we recommend this option especially for roof mounting

#### MOUNTING

Wall, ceiling or roof mounting available to match your needs.