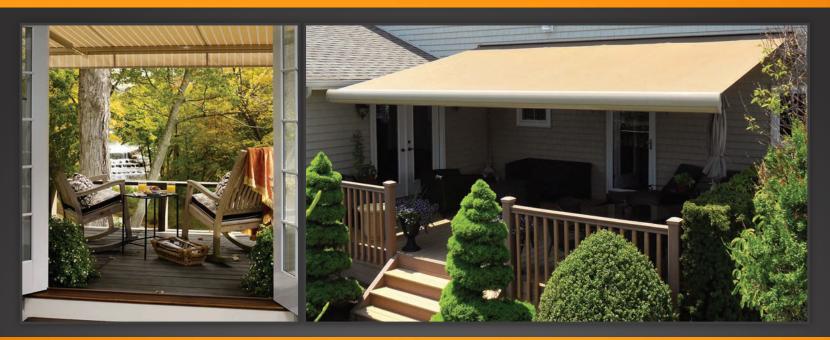

### CUSTOM BUILT TO YOUR SPECIFICATIONS

Every Eclipse shading system is custom made and professionally installed by our independent dealers to meet your individual requirements. The Eclipse Premier is available up to 40' wide with projections up to 13'. Eclipse components meet stringent ISO 9001 and TUV standards and are assembled in the USA by skilled craftspeople.

# THE NEXT GENERATION IN SHADING

The Eclipse Premier is the upgraded, "Gold Standard" of our Eclipse model, our most popular unit. The Premier offers the latest key product enhancements to ensure a long lasting, trouble free shading system. The Premier is confidently backed with our extended Platinum Protection Warranty package included at no additional cost.

#### SIZES AVAILABLE

The Eclipse Premier shading system is custom made to fit your unique space. With widths up to 40' wide and projections up to 13', we've got you covered!

The Eclipse Premier components meet stringent ISO 9001 and TUV standards and are assembled in the USA by skilled craftspeople.