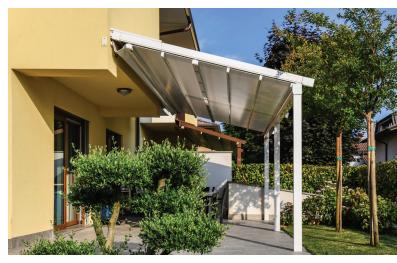

Lighting Automation Mounted

The Gennius A100 aluminum pergola has an elegant, slim design that makes it perfect for either residential or commercial installation. The roof design causes the fabric to seal against the patented side rails with a double gasket, directing rainwater to the integrated front gutter and downspouts. Structural rafter and post columns are engineered with strong and durable extruded aluminum profiles. Guide rails are attached to brackets to accommodate mounting on wall, soffit, or roof. Easy to install, A100 is a durable, wind-resistant shading solution for your home or business. The versatile A100 can alternatively be mounted on top of an existing structure.

Complete your outdoor enclosure with optional curtains or drop screens, which can be manual or motorized. Motorized operation is achieved through a remote control or an app on a mobile device. Fabric options include a wide variety of screens or crystal-clear vinyl windows.

## **LED Lighting Options**

 Optional dimmable LEDs help to create a warm and inviting outdoor space that can be enjoyed all evening throughout the year. Choose from remote control or mobile app operation to control your pergola even when you're not at home.