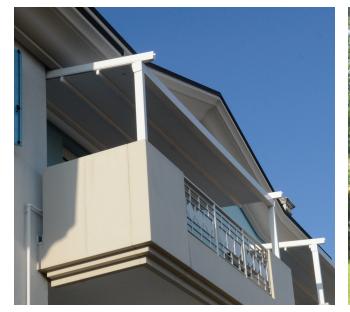

Lighting Automation Mounted

The Gennius A100 aluminum pergola has an elegant, slim design that makes it perfect for either residential or commercial installation. The roof design causes the fabric to seal against the patented side rails with a double gasket, directing rainwater to the integrated front gutter and downspouts. Structural rafter and post columns are engineered with strong and durable extruded aluminum profiles. Guide rails are attached to brackets to accommodate mounting on wall, soffit, or roof. Easy to install, A100 is a durable, wind-resistant shading solution for your home or business. The versatile A100 can alternatively be mounted on top of an existing structure.

- Ferrari W96 is a clear coated, waterproof mesh to allow daylight but not rain to pass through.
- Optional gable end completes the enclosure for a finished appearance.