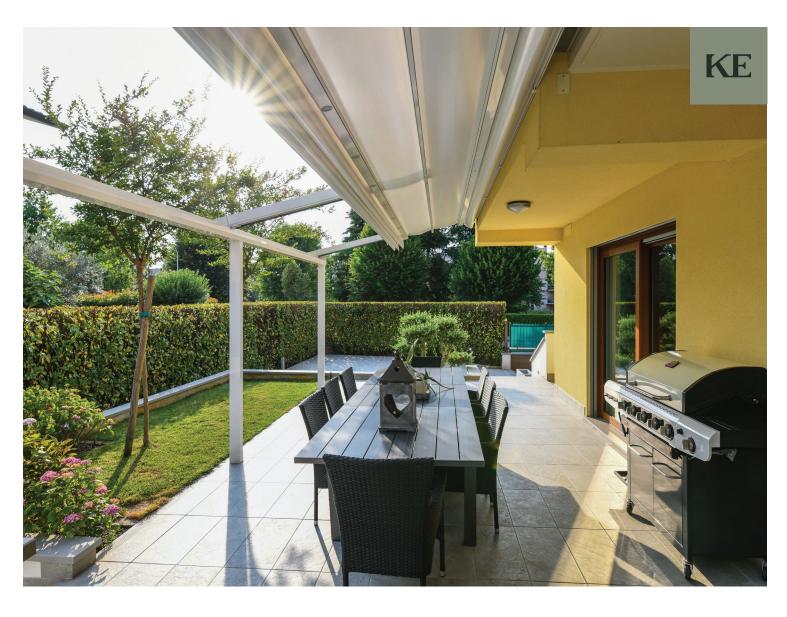

Lighting Automation Mounted

The Gennius A100 aluminum pergola has an elegant, slim design that makes it perfect for either residential or commercial installation. The roof design causes the fabric to seal against the patented side rails with a double gasket, directing rainwater to the integrated front gutter and downspouts. Structural rafter and post columns are engineered with strong and durable extruded aluminum profiles. Guide rails are attached to brackets to accommodate mounting on wall, soffit, or roof. Easy to install, A100 is a durable, wind-resistant shading solution for your home or business. The versatile A100 can alternatively be mounted on top of an existing structure.

Complete your outdoor enclosure with optional curtains or drop screens, which can be manual or motorized. Motorized operation is achieved through a remote control or an app on a mobile device. Fabric options include a wide variety of screens or crystal-clear vinyl windows.

## **LED Lighting Options**

 Optional dimmable LEDs help to create a warm and inviting outdoor space that can be enjoyed all evening throughout the year. Choose from remote control or mobile app operation to control your pergola even when you're not at home.