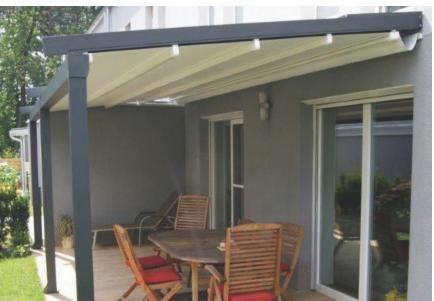

Lighting Automation Mounted

The Gennius A100 aluminum pergola has an elegant, slim design that makes it perfect for either residential or commercial installation. The roof design causes the fabric to seal against the patented side rails with a double gasket, directing rainwater to the integrated front gutter and downspouts. Structural rafter and post columns are engineered with strong and durable extruded aluminum profiles. Guide rails are attached to brackets to accommodate mounting on wall, soffit, or roof. Easy to install, A100 is a durable, wind-resistant shading solution for your home or business. The versatile A100 can alternatively be mounted on top of an existing structure.

Complete your outdoor enclosure with optional curtains or drop screens, which can be manual or motorized. Motorized operation is achieved through a remote control or an app on a mobile device. Fabric options include a wide variety of screens or crystal-clear vinyl windows.

## **LED Lighting Options**

 Optional dimmable LEDs help to create a warm and inviting outdoor space that can be enjoyed all evening throughout the year. Choose from remote control or mobile app operation to control your pergola even when you're not at home.