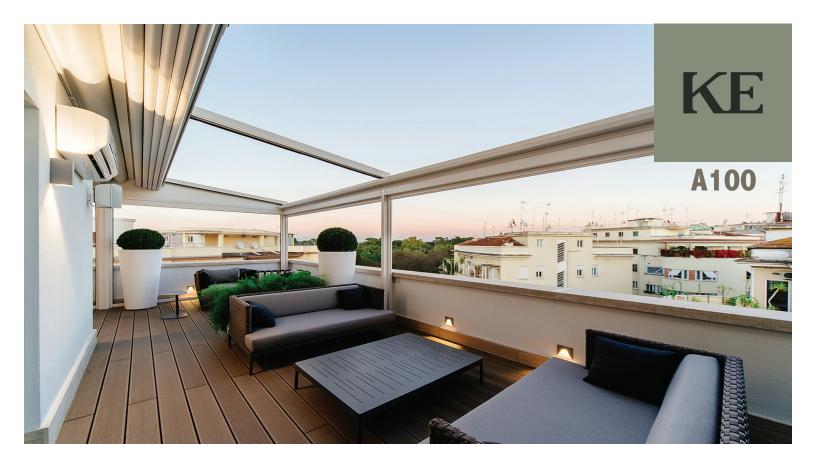

Lighting Automation Mounted

The Gennius A100 aluminum pergola has an elegant, slim design that makes it perfect for either residential or commercial installation. The roof design causes the fabric to seal against the patented side rails with a double gasket, directing rainwater to the integrated front gutter and downspouts. Structural rafter and post columns are engineered with strong and durable extruded aluminum profiles. Guide rails are attached to brackets to accommodate mounting on wall, soffit, or roof. Easy to install, A100 is a durable, wind-resistant shading solution for your home or business. The versatile A100 can alternatively be mounted on top of an existing structure.

## **LED Lighting Options**

 Optional dimmable LEDs help to create a warm and inviting outdoor space that can be enjoyed all evening throughout the year. Choose from remote control or mobile app operation to control your pergola even when you're not at home.