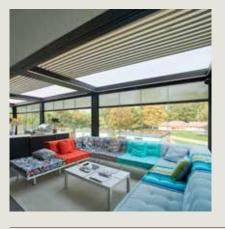

Sliding glass doors are available to create an enclosed space that blocks wind and cold, creating a year-round outdoor room.

Motorzied screens can be integrated into the structure and hidden from view. Screen fabrics are available with a wide variety of colors and openness to create the exact kind of space you want.

#### **SCREENS**

Screens are the most popular choice for enclosing a pergola. They offer protection from bright sunshine, late day glare and flying insects. Screens also provide privacy and complete the look and feel of your new outdoor living space.

Screen fabrics are available in a wide variety of colors and degrees of openness to allow just the right amount of light and air to move through.

LED LIGHTING

Gennius Pergolas