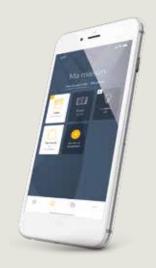

#### **AUTOMATION**

A variety of wind, rain and sun sensors is available so you can customize operation of your shade system to suit your schedule and your lifestyle. Pre-program a routine or use apps for smartphones and tablets that provide remote control as desired.

### WIRELESS Use your cellphone or tablet to control screens anytime.

Phone or tablet apps

Compatible with voice activation systems