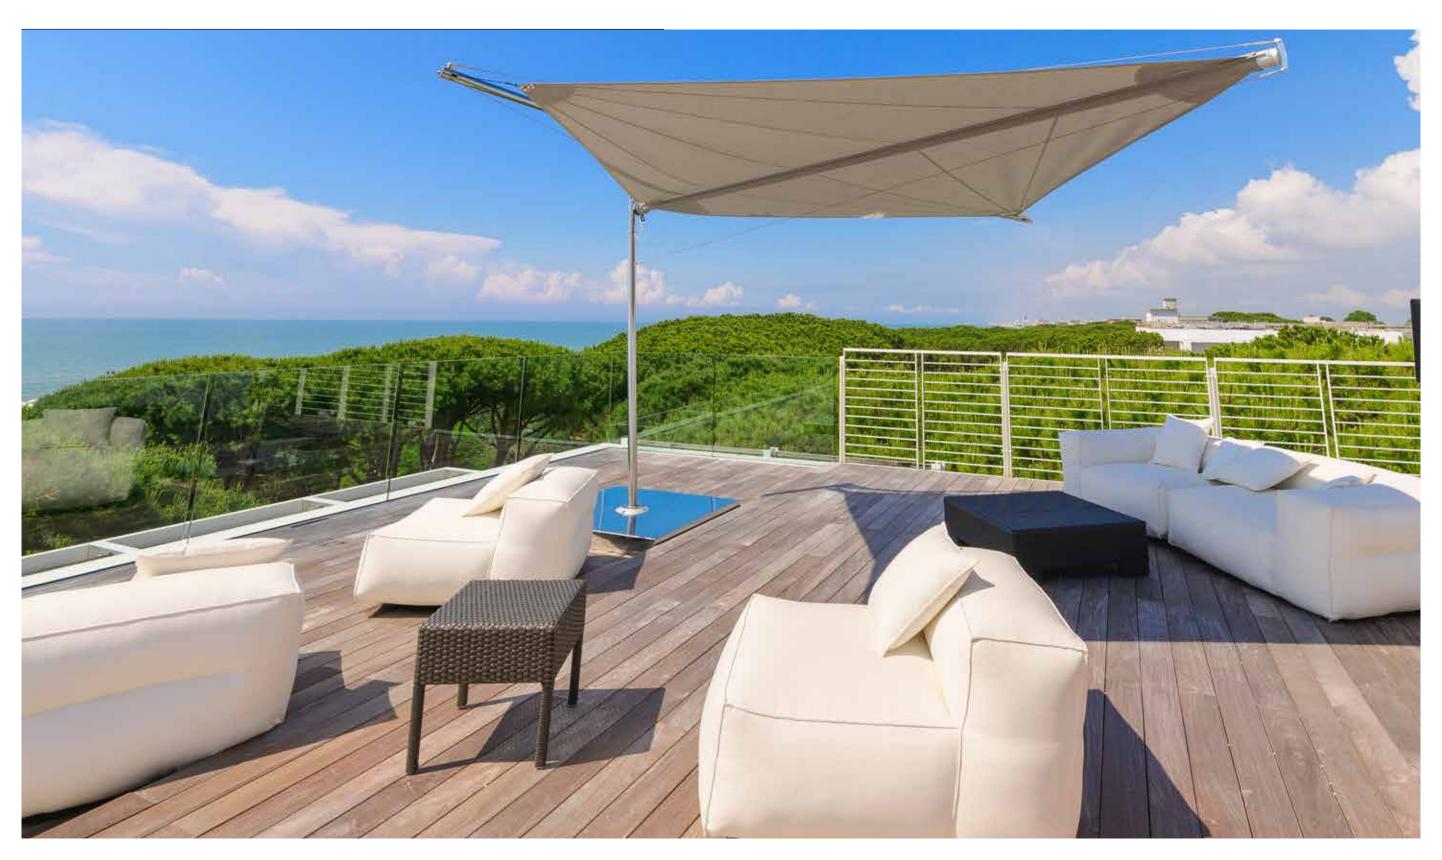

#### KHEOPE

Kheope is a fixed-column sail shading system able to cover a very large area. With its stainless steel frame and nautical quality fabric, Kheope is a motorized retractable sail shade system that smoothly rolls out when needed and then rolls back up out of the way.

Maximum width is 30'

Kolibrie is a self-standing sail shading system featuring stainless steel construction and a column that rotates 360° on smooth pedestal bearings. Available in either manual or motorized, Kolibrie can close automatically in high winds with the optional wind sensor system. The fabric is Dacron polyester and is extremely durable and resistant to water, making it an ideal solution for hotels and resorts or anywhere a beautiful shade solution is required.

Maximum width is 12'6"