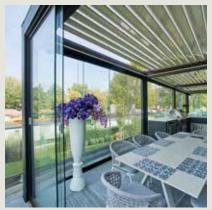

#### **AUTOMATION**

A variety of wind, rain and sun sensors is available so you can customize operation of your shade system to suit your schedule and your lifestyle. Pre-program a routine or use apps for smartphones and tablets that provide remote control as desired.

### WIRELESS Use your cellphone or tablet to control screens anytime.

Phone or tablet apps

Compatible with voice activation systems

Wind, rain and temperature sensors are available to create a system that is easily controlled remotely or automatically as desired. Fully compatible with home automation systems.