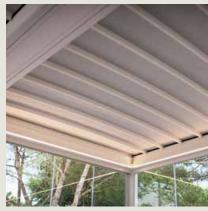

## Kedry Prime

Rotating louvers open at the touch of a button to allow just the right amount of sunshine and air to pass through. And when it rains, they close to a watertight seal, directing water to run into perimeter gutters and travel through internal channels to the ground, keeping occupants dry in any weather.

#### **KEDRY PRIME**

Kedry Prime is available as a free-standing structure or can be mounted to a fixed wall. Aluminum louvers rotate open to reveal sun and sky when desired and close to a watertight seal when needed. Screen or glass side enclosures are available.