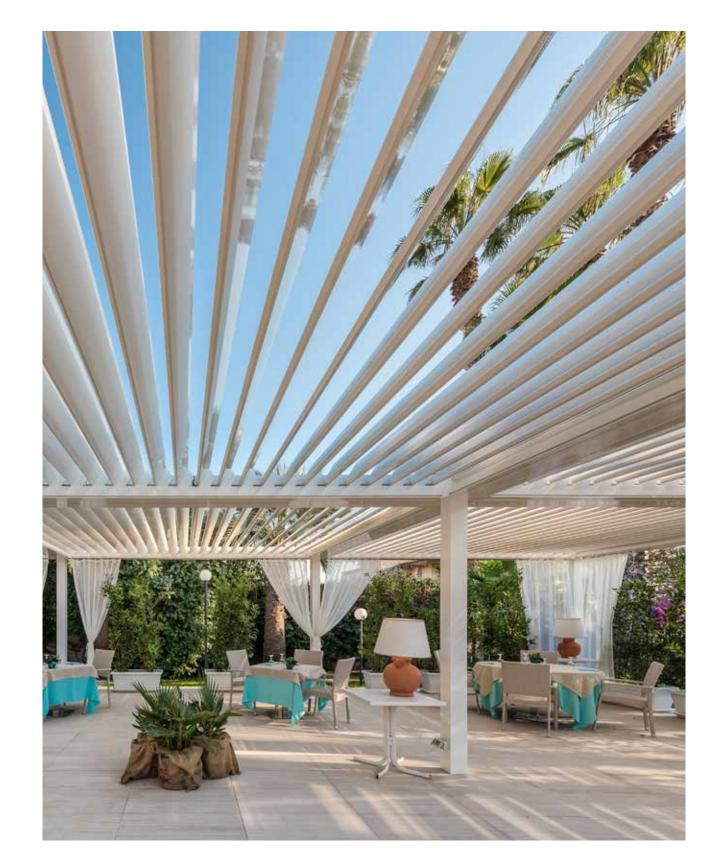

#### KE: THE RIGHT CHOICE

000

Gennius pergolas provide protection from sun, wind and rain all year long. Creating shade on demand helps keep you and your guests cool and comfortaand on the hottest days and blocks harmful UV rays to help prevent sunburn and permanent damage to your skin.

Gennius pergolas combine the beauty of a classic structure with the flexibility of a moveable, waterproof roof, creating the warmth and comfort of an additional room to your home or business space.

Available in a wide range of sizes and styles, Gennius pergolas can cover a small deck, a large patio, or an expansive pavilion.

The essential design and elegant use of lights are distinctive features of Isola 3. Internal and external LED lighting is perfectly integrated within the profiles and becomes a design statement. Isola 3 makes outdoor spaces more enjoyable, multiplying your living space. Perfectly suited for homes, restaurants, hotels and hospitality venues.