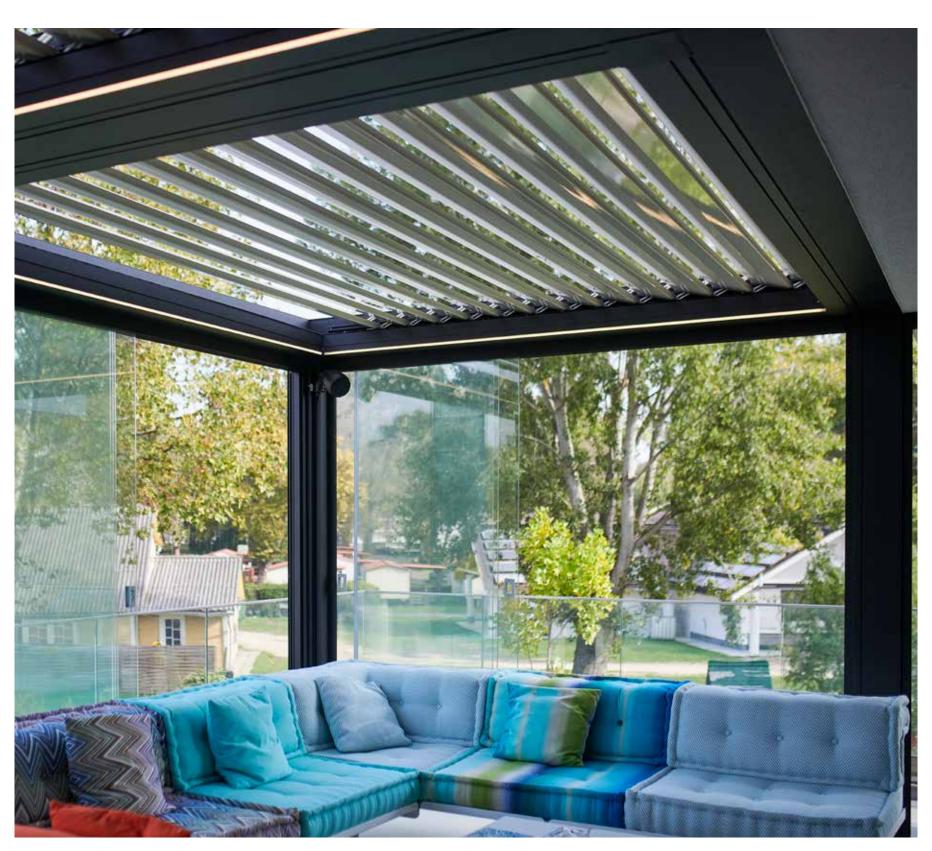

## Kedry Prime

Rotating louvers open at the touch of a button to allow just the right amount of sunshine and air to pass through. And when it rains, they close to a watertight seal, directing water to run into perimeter gutters and travel through internal channels to the ground, keeping occupants dry in any weather.

Integrated, dimmable LED lighting allows you to determine the light level you want so you can get the most from your outdoor space, day or night.

Modular design allows Kedry Prime to be installed sideby-side to create an infinite amount of covered space. From one unit to many, with a minumum number of posts, there is no limit to the footprint that can be created Sliding glass doors are available to create an enclosed space that blocks wind and cold, creating a year-round outdoor room.

Screen fabrics are available in a wide variety of colors and degrees of openness to allow just the right amount of light and air to move through.

LED LIGHTING

Gennius Pergolas