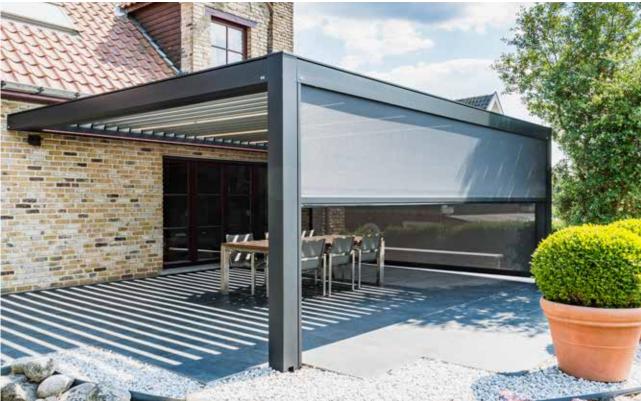

## Kedry Prime

Rotating louvers open at the touch of a button to allow just the right amount of sunshine and air to pass through. And when it rains, they close to a watertight seal, directing water to run into perimeter gutters and travel through internal channels to the ground, keeping occupants dry in any weather.

#### **KEDRY PRIME**

Kedry Prime is available as a free-standing structure or can be mounted to a fixed wall. Aluminum louvers rotate open to reveal sun and sky when desired and close to a watertight seal when needed. Screen or glass side enclosures are available.

The essential design and elegant use of lights are distinctive features of Kedry Prime. Internal and external LED lighting is perfectly integrated within the profiles and becomes a design statement. Kedry Prime makes outdoor spaces more enjoyable, multiplying your living space. Perfectly suited for homes, restaurants, hotels and hospitality venues.