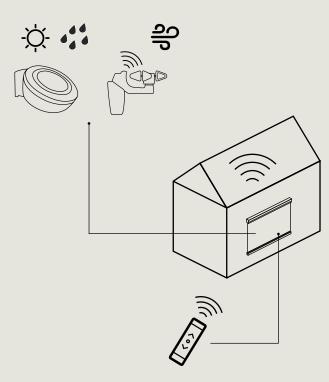

Wind, rain and temperature sensors are available to create a system that is easily controlled remotely or automatically as desired. Fully compatible with home automation systems.

#### **AUTOMATION**

A variety of wind, rain and sun sensors is available so you can customize operation of your shade system to suit your schedule and your lifestyle. Pre-program a routine or use apps for smartphones and tablets that provide remote control as desired.

### WIRELESS Use your cellphone or tablet to control screens anytime.

Phone or tablet apps

Compatible with voice activation systems