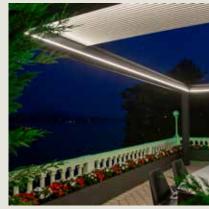

### Isola 3

styling that blends

beautifully with any

kind of architecture.

is hidden from view

appearance.

to create a seamless

Integrated, dimmable LED lighting allows you to determine the light level you want so you can get the most from your outdoor space, day or night.

Integrated, dimmable LED lighting allows you to determine the light level you want so you can get the most from your outdoor space, day or night.

Modular design allows Kedry Prime to be installed sideby-side to create an infinite amount of covered space. From one unit to many, with a minumum number of posts, there is no limit to the footprint that can be created Sliding glass doors are available to create an enclosed space that blocks wind and cold, creating a year-round outdoor room.

### Kedry Skylife

Skylife can be installed sideby-side to create an unlimited amount of covered space and is perfect for commercial or hospitality venues of all sizes.

Integrated, dimmable LED lighting allows you to determine the light level you want so you can get the most from your outdoor space, day or night.