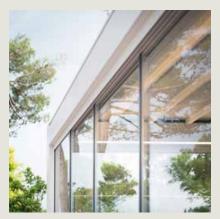

Thanks to modular design, Isola 3 can be installed sideby-side to create an infinite amount of covered space. From one unit to many, with a minumum number of posts, there is no limit to the size of the footprint you are able to create.

#### ISOLA 3

Isola 3 is available as a free-standing structure or can be mounted to a fixed wall. The gently arched roof folds back to reveal open sky when desired and closes to a watertight seal when closed. Screen or glass side enclosures are available.