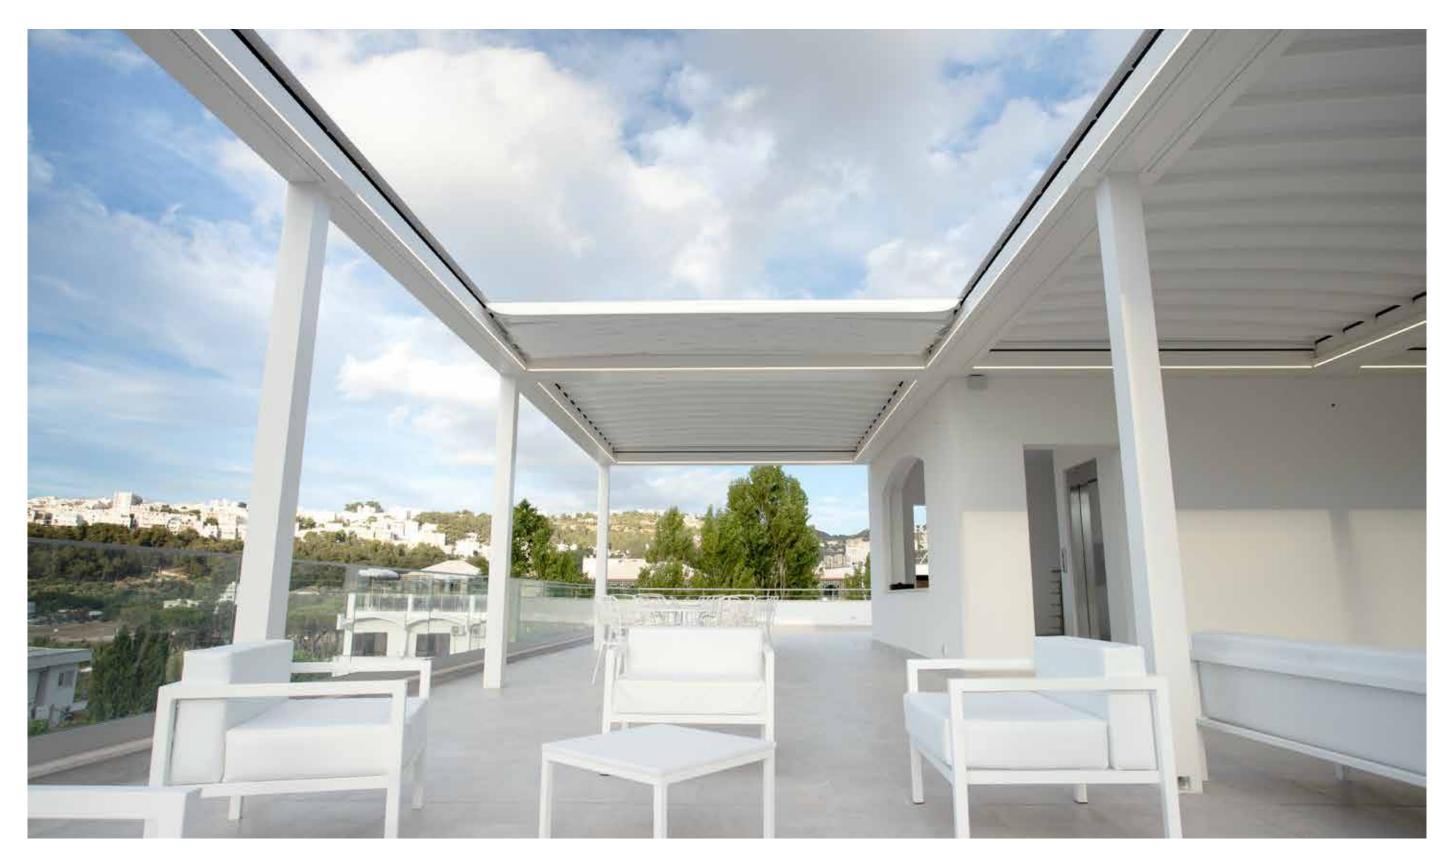

#### ISOLA 3

Isola 3 is available as a free-standing structure or can be mounted to a fixed wall. The gently arched roof folds back to reveal open sky when desired and closes to a watertight seal when closed. Screen or glass side enclosures are available.

The essential design and elegant use of lights are distinctive features of Isola 3. Internal and external LED lighting is perfectly integrated within the profiles and becomes a design statement. Isola 3 makes outdoor spaces more enjoyable, multiplying your living space. Perfectly suited for homes, restaurants, hotels and hospitality venues.