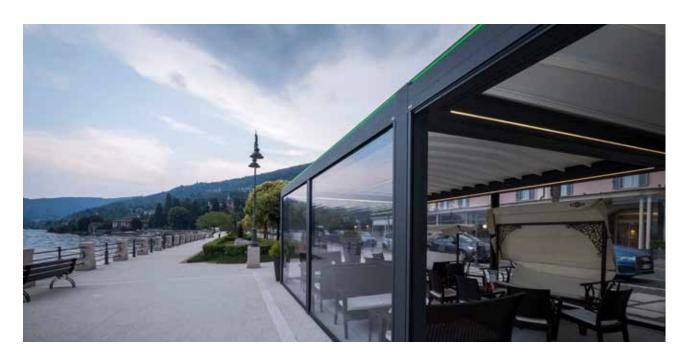

### Isola 3

styling that blends

beautifully with any

kind of architecture.

is hidden from view

appearance.

to create a seamless

Integrated, dimmable LED lighting allows you to determine the light level you want so you can get the most from your outdoor space, day or night.

#### ISOLA 3

Isola 3 is available as a free-standing structure or can be mounted to a fixed wall. The gently arched roof folds back to reveal open sky when desired and closes to a watertight seal when closed. Screen or glass side enclosures are available.

The essential design and elegant use of lights are distinctive features of Isola 3. Internal and external LED lighting is perfectly integrated within the profiles and becomes a design statement. Isola 3 makes outdoor spaces more enjoyable, multiplying your living space. Perfectly suited for homes, restaurants, hotels and hospitality venues.