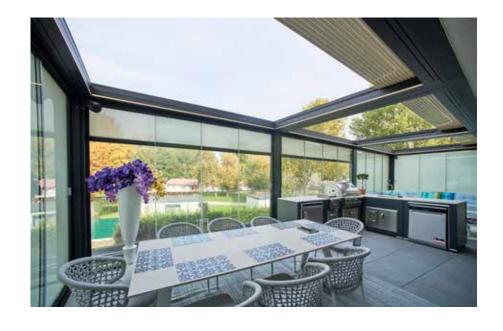

Sliding glass doors are available to create an enclosed space that blocks wind and cold, creating a year-round outdoor room.

Motorzied screens can be integrated into the structure and hidden from view. Screen fabrics are available with a wide variety of colors and openness to create the exact kind of space you want.