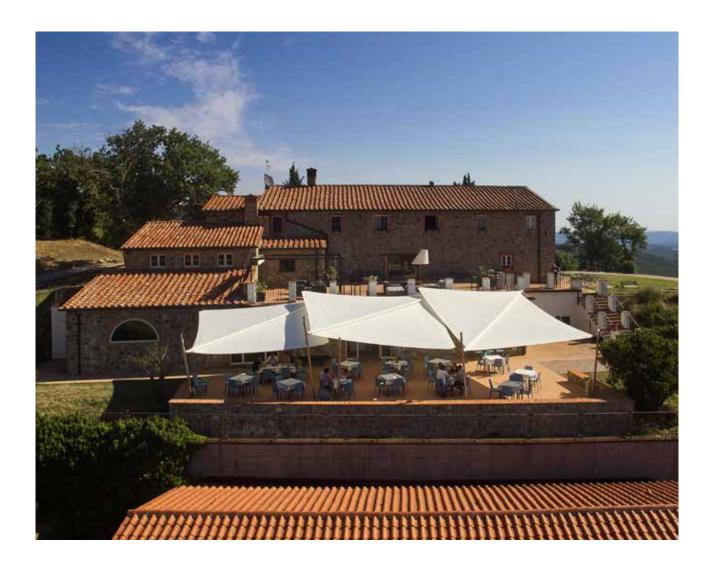

#### KHEOPE

Kheope is a fixed-column sail shading system able to cover a very large area. With its stainless steel frame and nautical quality fabric, Kheope is a motorized retractable sail shade system that smoothly rolls out when needed and then rolls back up out of the way.

Maximum width is 30'

Kolibrie is a self-standing sail shading system featuring stainless steel construction and a column that rotates 360° on smooth pedestal bearings. Available in either manual or motorized, Kolibrie can close automatically in high winds with the optional wind sensor system. The fabric is Dacron polyester and is extremely durable and resistant to water, making it an ideal solution for hotels and resorts or anywhere a beautiful shade solution is required.