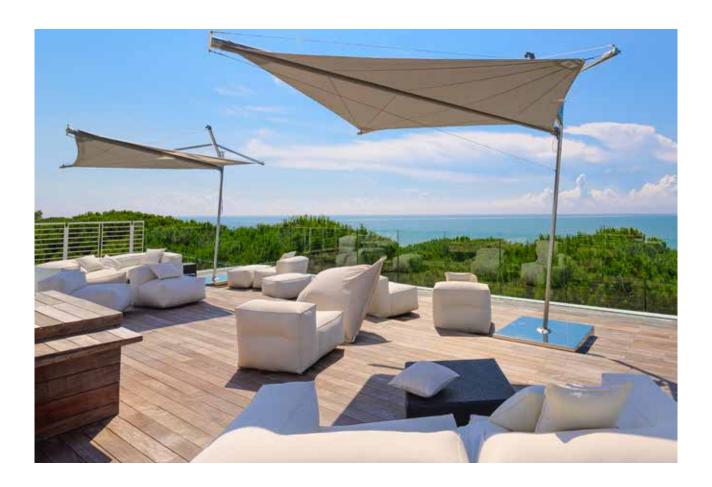

#### KHEOPE

Kheope is a fixed-column sail shading system able to cover a very large area. With its stainless steel frame and nautical quality fabric, Kheope is a motorized retractable sail shade system that smoothly rolls out when needed and then rolls back up out of the way.

Maximum width is 30'

Kolibrie is a self-standing sail shading system featuring stainless steel construction and a column that rotates 360° on smooth pedestal bearings. Available in either manual or motorized, Kolibrie can close automatically in high winds with the optional wind sensor system. The fabric is Dacron polyester and is extremely durable and resistant to water, making it an ideal solution for hotels and resorts or anywhere a beautiful shade solution is required.

Maximum width is 12'6"