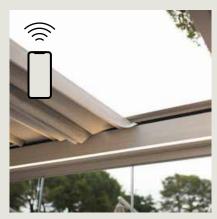

Wind, rain and temperature sensors are available to create a system that is easily controlled remotely or automatically as desired. Fully compatible with home automation systems.

#### **AUTOMATION**

A variety of wind, rain and sun sensors is available so you can customize operation of your shade system to suit your schedule and your lifestyle. Pre-program a routine or use apps for smartphones and tablets that provide remote control as desired.

### WIRELESS Use your cellphone or tablet to control screens anytime.

Phone or tablet apps

Compatible with voice activation systems