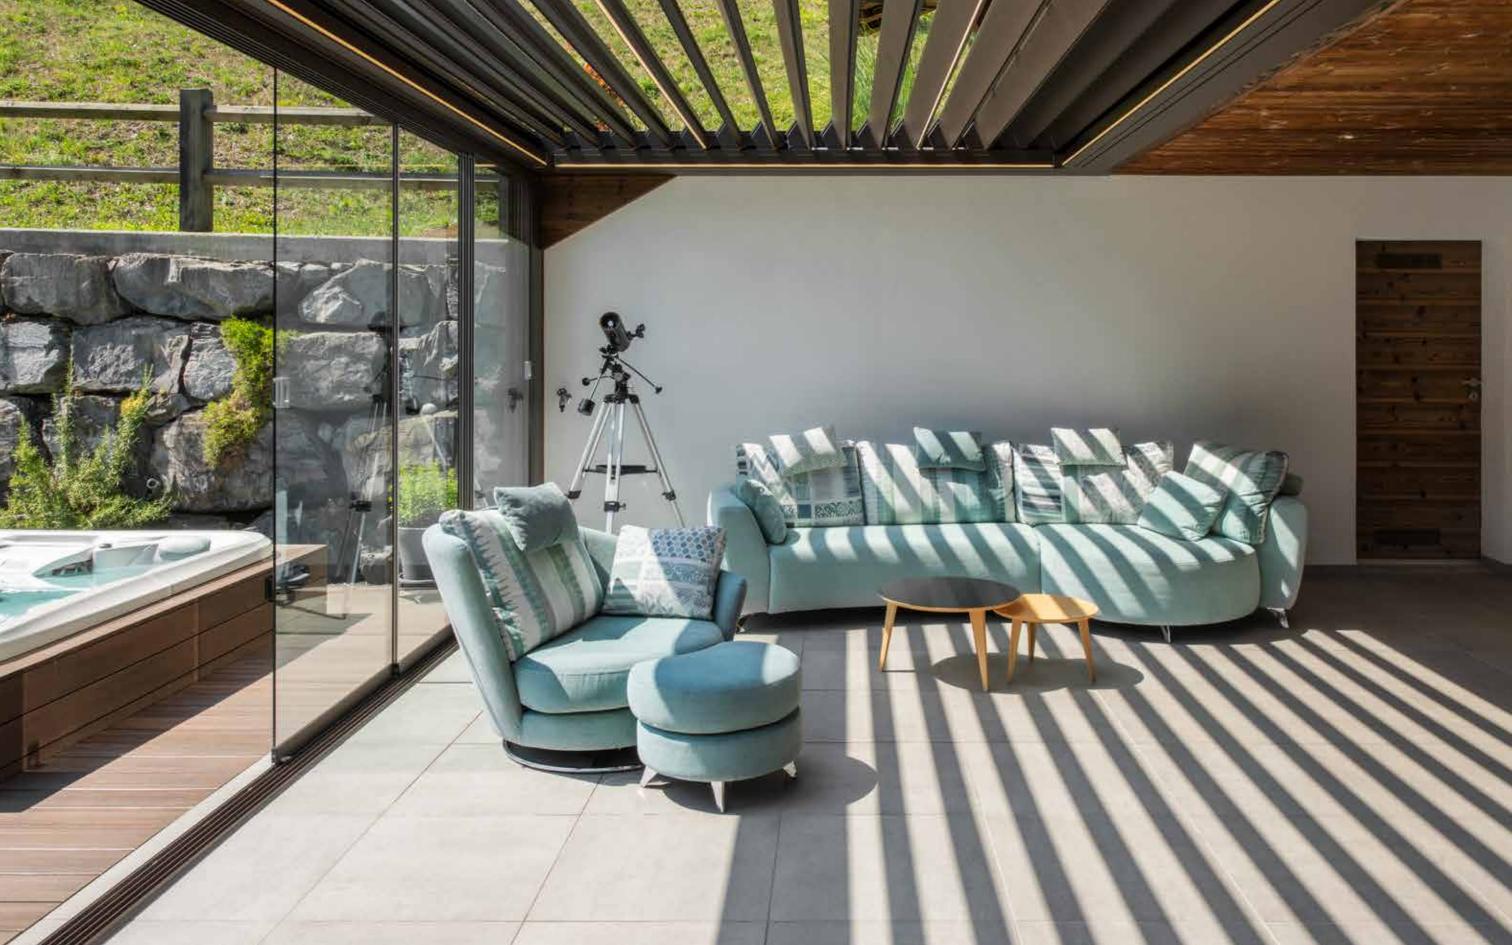

### Isola 3

styling that blends

beautifully with any

kind of architecture.

is hidden from view

appearance.

to create a seamless

Integrated, dimmable LED lighting allows you to determine the light level you want so you can get the most from your outdoor space, day or night.

Thanks to modular design, Isola 3 can be installed sideby-side to create an infinite amount of covered space. From one unit to many, with a minumum number of posts, there is no limit to the size of the footprint you are able to create.

Sliding glass doors are available to create an enclosed space that blocks wind and cold, creating a year-round outdoor room.

Motorzied screens can be integrated into the structure and hidden from view. Screen fabrics are available with a wide variety of colors and openness to create the exact kind of space you want.

Wind, rain and temperature sensors are available to create a system that is easily controlled remotely or automatically as desired. Fully compatible with home automation systems.

#### ISOLA 3

Isola 3 is available as a free-standing structure or can be mounted to a fixed wall. The gently arched roof folds back to reveal open sky when desired and closes to a watertight seal when closed. Screen or glass side enclosures are available.

The essential design and elegant use of lights are distinctive features of Isola 3. Internal and external LED lighting is perfectly integrated within the profiles and becomes a design statement. Isola 3 makes outdoor spaces more enjoyable, multiplying your living space. Perfectly suited for homes, restaurants, hotels and hospitality venues.