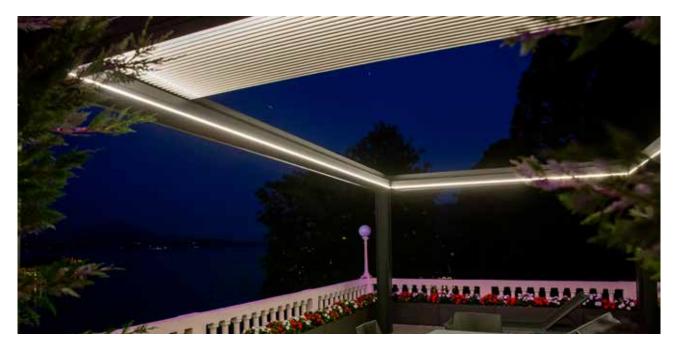

### Isola 3

styling that blends

beautifully with any

kind of architecture.

is hidden from view

appearance.

to create a seamless

Integrated, dimmable LED lighting allows you to determine the light level you want so you can get the most from your outdoor space, day or night.

The essential design and elegant use of lights are distinctive features of Isola 3. Internal and external LED lighting is perfectly integrated within the profiles and becomes a design statement. Isola 3 makes outdoor spaces more enjoyable, multiplying your living space. Perfectly suited for homes, restaurants, hotels and hospitality venues.