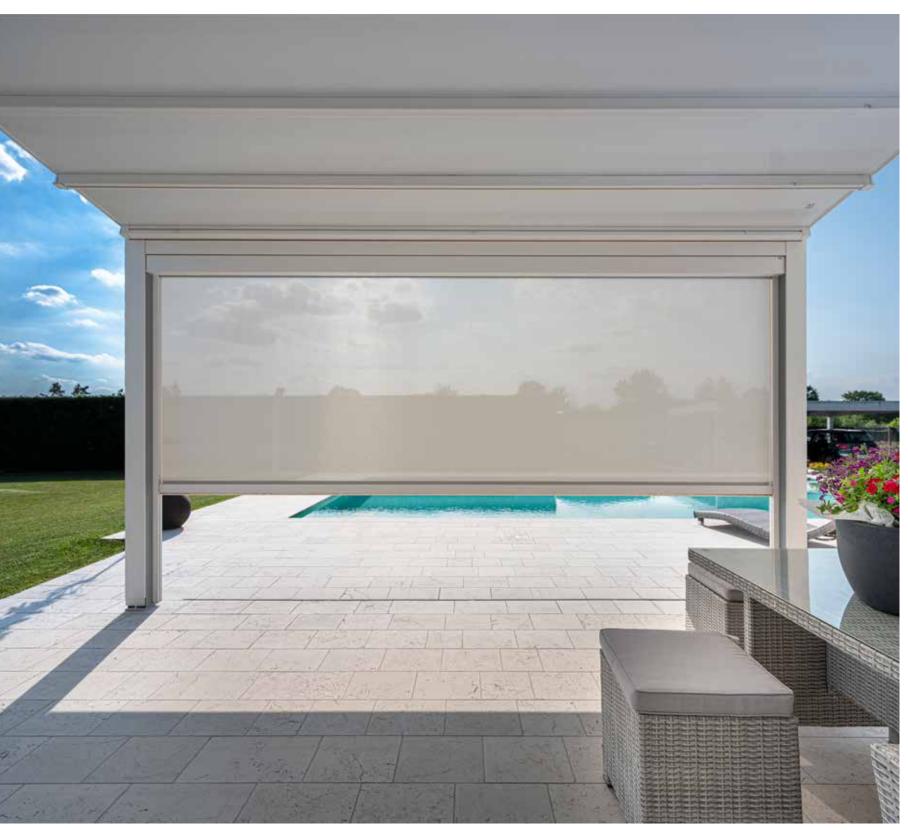

#### **SCREENS**

Screens are the most popular choice for enclosing a pergola. They offer protection from bright sunshine, late day glare and flying insects. Screens also provide privacy and complete the look and feel of your new outdoor living space.

Screen fabrics are available in a wide variety of colors and degrees of openness to allow just the right amount of light and air to move through.

LED LIGHTING

Gennius Pergolas