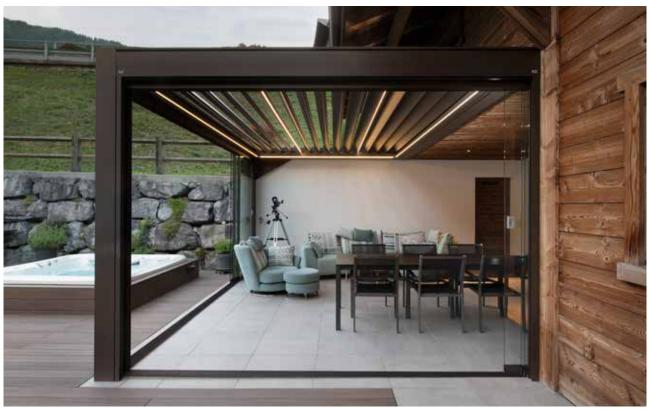

### Kedry Skylife

Skylife can be installed sideby-side to create an unlimited amount of covered space and is perfect for commercial or hospitality venues of all sizes.

Integrated, dimmable LED lighting allows you to determine the light level you want so you can get the most from your outdoor space, day or night.

There is no limit to what you can achieve with Skylife. Create an outdoor space to be used any time all year long for entertainment, relaxation and dining with family, friends, customers or just for you.

The essential design and elegant use of lights are distinctive features of Kedry pergolas. Internal and external LED lighting is perfectly integrated within the profiles and becomes a design statement. Kedry Skylife makes outdoor spaces more enjoyable, multiplying your living space. Perfectly suited for homes, restaurants, hotels and hospitality venues.