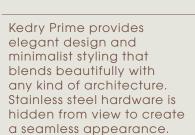

## Kedry Prime

Rotating louvers open at the touch of a button to allow just the right amount of sunshine and air to pass through. And when it rains, they close to a watertight seal, directing water to run into perimeter gutters and travel through internal channels to the ground, keeping occupants dry in any weather.

#### **KEDRY PRIME**

Kedry Prime is available as a free-standing structure or can be mounted to a fixed wall. Aluminum louvers rotate open to reveal sun and sky when desired and close to a watertight seal when needed. Screen or glass side enclosures are available.

The essential design and elegant use of lights are distinctive features of Kedry Prime. Internal and external LED lighting is perfectly integrated within the profiles and becomes a design statement. Kedry Prime makes outdoor spaces more enjoyable, multiplying your living space. Perfectly suited for homes, restaurants, hotels and hospitality venues.