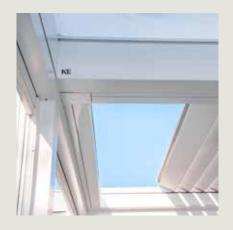

### Isola 3

styling that blends

beautifully with any

kind of architecture.

is hidden from view

appearance.

to create a seamless

Integrated, dimmable LED lighting allows you to determine the light level you want so you can get the most from your outdoor space, day or night.

#### ISOLA 3

Isola 3 is available as a free-standing structure or can be mounted to a fixed wall. The gently arched roof folds back to reveal open sky when desired and closes to a watertight seal when closed. Screen or glass side enclosures are available.