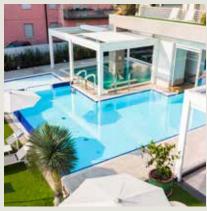

The essential design and elegant use of lights are distinctive features of Isola 3. Internal and external LED lighting is perfectly integrated within the profiles and becomes a design statement. Isola 3 makes outdoor spaces more enjoyable, multiplying your living space. Perfectly suited for homes, restaurants, hotels and hospitality venues.

The essential design and elegant use of lights are distinctive features of Kedry Prime. Internal and external LED lighting is perfectly integrated within the profiles and becomes a design statement. Kedry Prime makes outdoor spaces more enjoyable, multiplying your living space. Perfectly suited for homes, restaurants, hotels and hospitality venues.

The essential design and elegant use of lights are distinctive features of Kedry pergolas. Internal and external LED lighting is perfectly integrated within the profiles and becomes a design statement. Kedry Skylife makes outdoor spaces more enjoyable, multiplying your living space. Perfectly suited for homes, restaurants, hotels and hospitality venues.