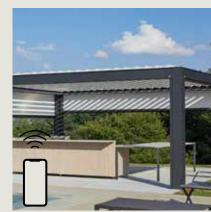

#### **AUTOMATION**

A variety of wind, rain and sun sensors is available so you can customize operation of your shade system to suit your schedule and your lifestyle. Pre-program a routine or use apps for smartphones and tablets that provide remote control as desired.

### WIRELESS Use your cellphone or tablet to control screens anytime.

Phone or tablet apps

Compatible with voice activation systems