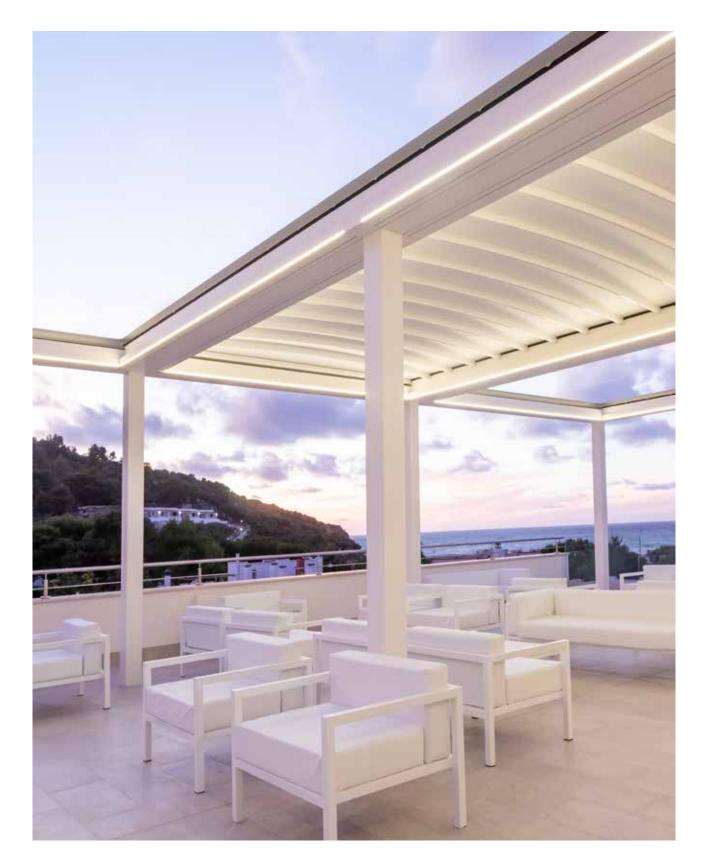

### Isola 3

styling that blends

beautifully with any

kind of architecture.

is hidden from view

appearance.

to create a seamless

Integrated, dimmable LED lighting allows you to determine the light level you want so you can get the most from your outdoor space, day or night.

The essential design and elegant use of lights are distinctive features of Isola 3. Internal and external LED lighting is perfectly integrated within the profiles and becomes a design statement. Isola 3 makes outdoor spaces more enjoyable, multiplying your living space. Perfectly suited for homes, restaurants, hotels and hospitality venues.