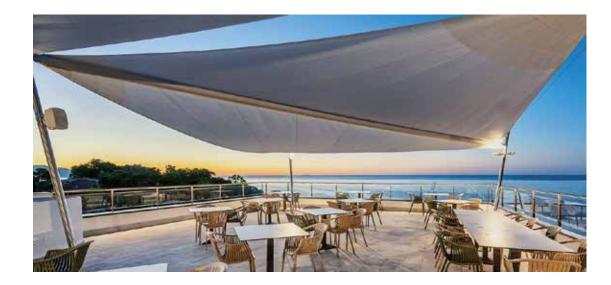

#### KHEOPE

Kheope is a fixed-column sail shading system able to cover a very large area. With its stainless steel frame and nautical quality fabric, Kheope is a motorized retractable sail shade system that smoothly rolls out when needed and then rolls back up out of the way.

Maximum width is 30'

Kolibrie is a self-standing sail shading system featuring stainless steel construction and a column that rotates 360° on smooth pedestal bearings. Available in either manual or motorized, Kolibrie can close automatically in high winds with the optional wind sensor system. The fabric is Dacron polyester and is extremely durable and resistant to water, making it an ideal solution for hotels and resorts or anywhere a beautiful shade solution is required.