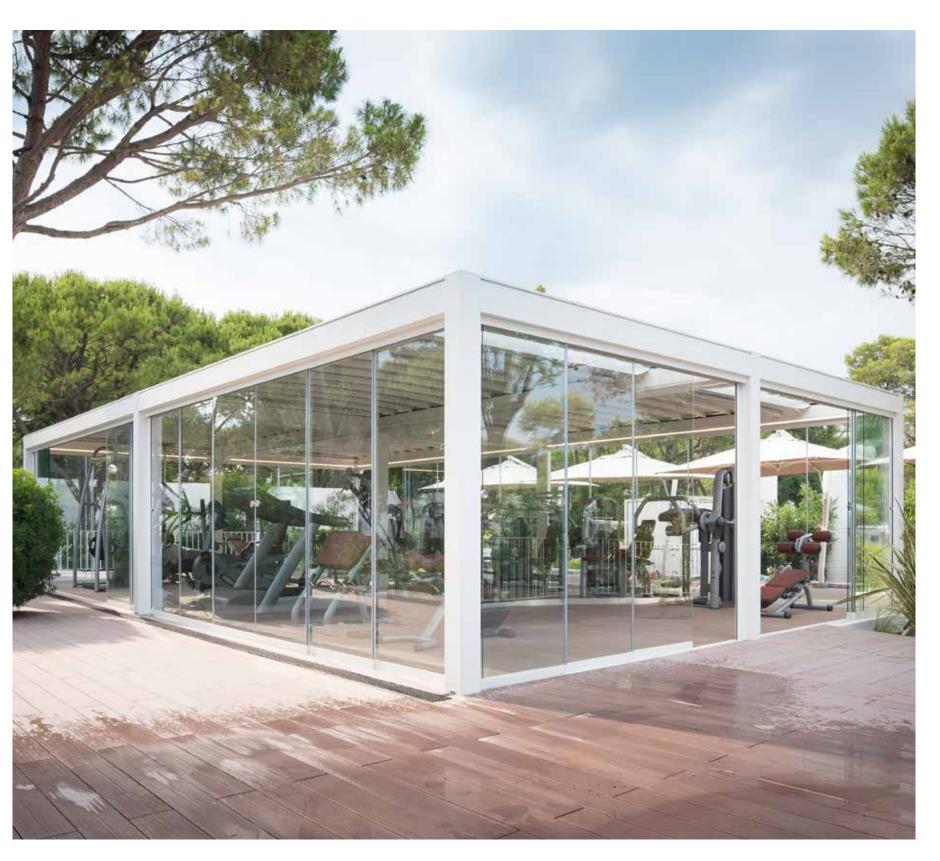

### Isola 3

styling that blends

beautifully with any

kind of architecture.

is hidden from view

appearance.

to create a seamless

Integrated, dimmable LED lighting allows you to determine the light level you want so you can get the most from your outdoor space, day or night.

Thanks to modular design, Isola 3 can be installed sideby-side to create an infinite amount of covered space. From one unit to many, with a minumum number of posts, there is no limit to the size of the footprint you are able to create.

Sliding glass doors are available to create an enclosed space that blocks wind and cold, creating a year-round outdoor room.

Motorzied screens can be integrated into the structure and hidden from view. Screen fabrics are available with a wide variety of colors and openness to create the exact kind of space you want.

Wind, rain and temperature sensors are available to create a system that is easily controlled remotely or automatically as desired. Fully compatible with home automation systems.

#### ISOLA 3

Isola 3 is available as a free-standing structure or can be mounted to a fixed wall. The gently arched roof folds back to reveal open sky when desired and closes to a watertight seal when closed. Screen or glass side enclosures are available.

The essential design and elegant use of lights are distinctive features of Isola 3. Internal and external LED lighting is perfectly integrated within the profiles and becomes a design statement. Isola 3 makes outdoor spaces more enjoyable, multiplying your living space. Perfectly suited for homes, restaurants, hotels and hospitality venues.