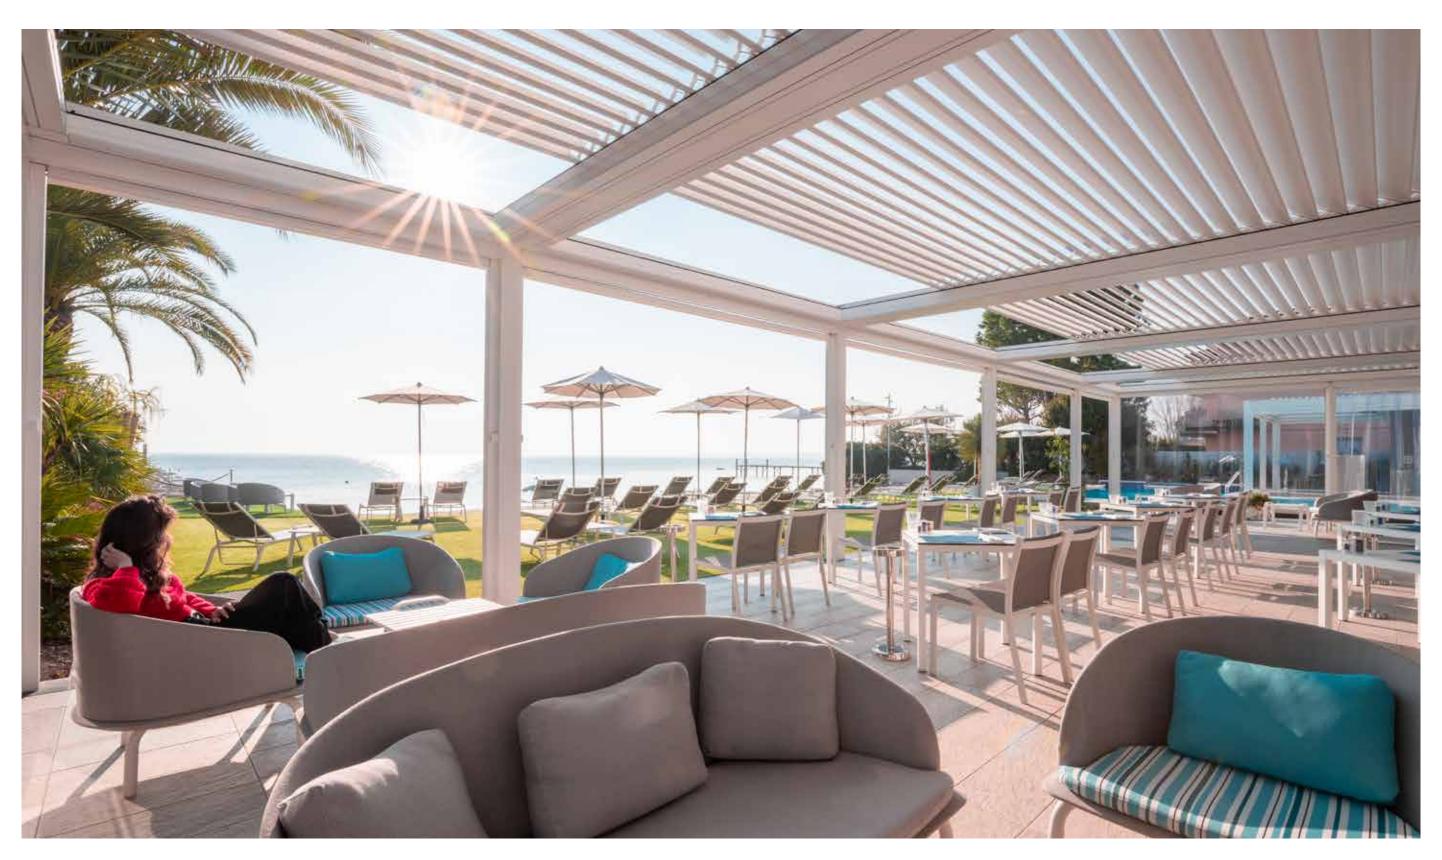

The essential design and elegant use of lights are distinctive features of Isola 3. Internal and external LED lighting is perfectly integrated within the profiles and becomes a design statement. Isola 3 makes outdoor spaces more enjoyable, multiplying your living space. Perfectly suited for homes, restaurants, hotels and hospitality venues.

## Kedry Prime

Rotating louvers open at the touch of a button to allow just the right amount of sunshine and air to pass through. And when it rains, they close to a watertight seal, directing water to run into perimeter gutters and travel through internal channels to the ground, keeping occupants dry in any weather.

The essential design and elegant use of lights are distinctive features of Kedry Prime. Internal and external LED lighting is perfectly integrated within the profiles and becomes a design statement. Kedry Prime makes outdoor spaces more enjoyable, multiplying your living space. Perfectly suited for homes, restaurants, hotels and hospitality venues.