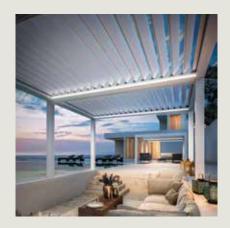

## Kedry Prime

Rotating louvers open at the touch of a button to allow just the right amount of sunshine and air to pass through. And when it rains, they close to a watertight seal, directing water to run into perimeter gutters and travel through internal channels to the ground, keeping occupants dry in any weather.

The essential design and elegant use of lights are distinctive features of Kedry Prime. Internal and external LED lighting is perfectly integrated within the profiles and becomes a design statement. Kedry Prime makes outdoor spaces more enjoyable, multiplying your living space. Perfectly suited for homes, restaurants, hotels and hospitality venues.