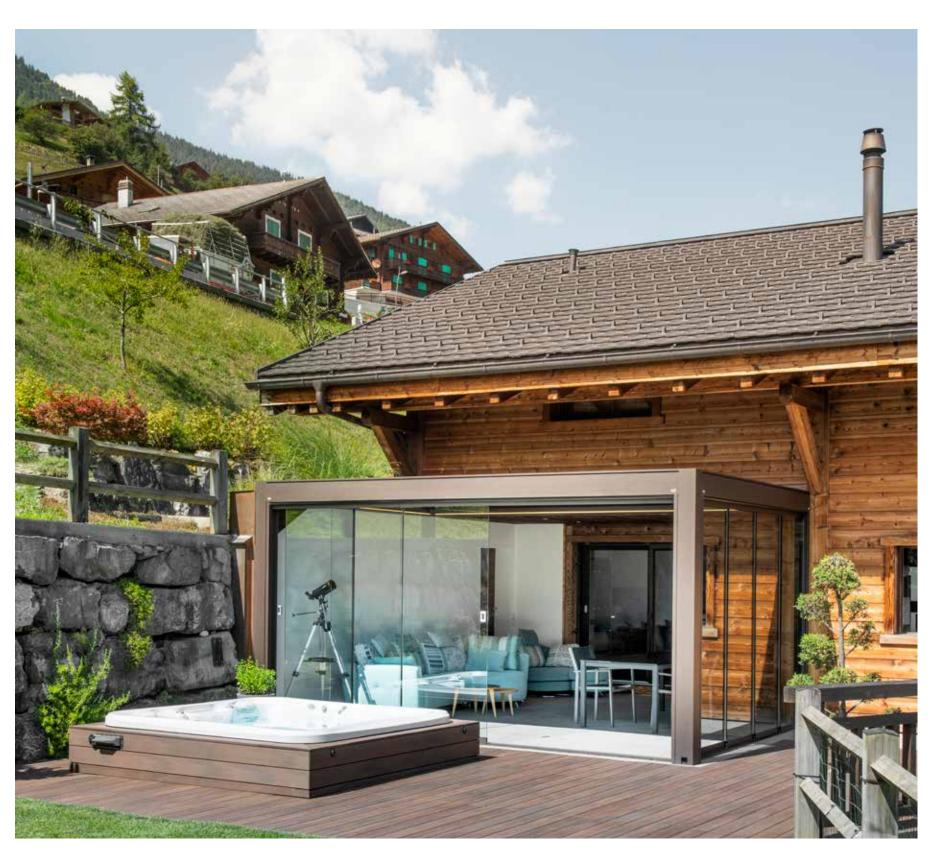

Gennius pergolas combine the beauty of a classic structure with the flexibility of a moveable, waterproof roof, creating the warmth and comfort of an additional room to your home or business space.

Available in a wide range of sizes and styles, Gennius pergolas can cover a small deck, a large patio, or an expansive pavilion.

#### ISOLA 3

Isola 3 is available as a free-standing structure or can be mounted to a fixed wall. The gently arched roof folds back to reveal open sky when desired and closes to a watertight seal when closed. Screen or glass side enclosures are available.

#### **KEDRY PRIME**

Kedry Prime is available as a free-standing structure or can be mounted to a fixed wall. Aluminum louvers rotate open to reveal sun and sky when desired and close to a watertight seal when needed. Screen or glass side enclosures are available.