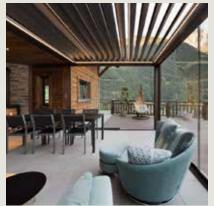

## Kedry Prime

Rotating louvers open at the touch of a button to allow just the right amount of sunshine and air to pass through. And when it rains, they close to a watertight seal, directing water to run into perimeter gutters and travel through internal channels to the ground, keeping occupants dry in any weather.

#### **KEDRY PRIME**

Kedry Prime is available as a free-standing structure or can be mounted to a fixed wall. Aluminum louvers rotate open to reveal sun and sky when desired and close to a watertight seal when needed. Screen or glass side enclosures are available.