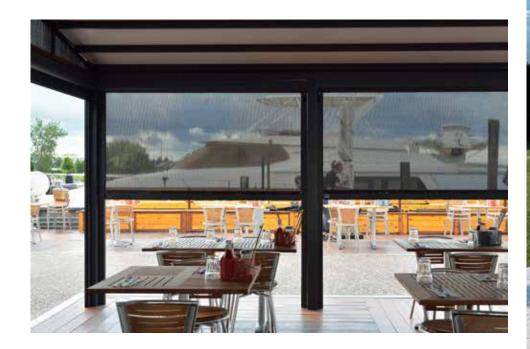

#### **SCREENS**

Screens are the most popular choice for enclosing a pergola. They offer protection from bright sunshine, late day glare and flying insects. Screens also provide privacy and complete the look and feel of your new outdoor living space.

Screen fabrics are available in a wide variety of colors and degrees of openness to allow just the right amount of light and air to move through.

LED LIGHTING

Gennius Pergolas