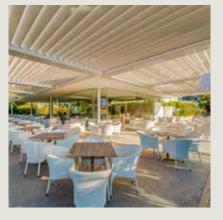

The essential design and elegant use of lights are distinctive features of Isola 3. Internal and external LED lighting is perfectly integrated within the profiles and becomes a design statement. Isola 3 makes outdoor spaces more enjoyable, multiplying your living space. Perfectly suited for homes, restaurants, hotels and hospitality venues.

The essential design and elegant use of lights are distinctive features of Kedry Prime. Internal and external LED lighting is perfectly integrated within the profiles and becomes a design statement. Kedry Prime makes outdoor spaces more enjoyable, multiplying your living space. Perfectly suited for homes, restaurants, hotels and hospitality venues.

The essential design and elegant use of lights are distinctive features of Kedry pergolas. Internal and external LED lighting is perfectly integrated within the profiles and becomes a design statement. Kedry Skylife makes outdoor spaces more enjoyable, multiplying your living space. Perfectly suited for homes, restaurants, hotels and hospitality venues.