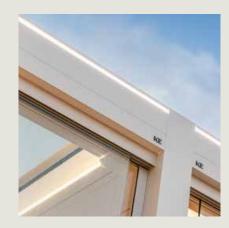

### Isola 3

styling that blends

beautifully with any

kind of architecture.

is hidden from view

appearance.

to create a seamless

Integrated, dimmable LED lighting allows you to determine the light level you want so you can get the most from your outdoor space, day or night.

#### ISOLA 3

Isola 3 is available as a free-standing structure or can be mounted to a fixed wall. The gently arched roof folds back to reveal open sky when desired and closes to a watertight seal when closed. Screen or glass side enclosures are available.