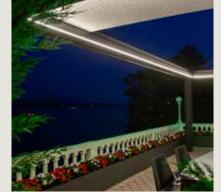

### Isola 3

styling that blends

beautifully with any

kind of architecture.

is hidden from view

appearance.

to create a seamless

Integrated, dimmable LED lighting allows you to determine the light level you want so you can get the most from your outdoor space, day or night.

Integrated, dimmable LED lighting allows you to determine the light level you want so you can get the most from your outdoor space, day or night.

Modular design allows Kedry Prime to be installed sideby-side to create an infinite amount of covered space. From one unit to many, with a minumum number of posts, there is no limit to the footprint that can be created Sliding glass doors are available to create an enclosed space that blocks wind and cold, creating a year-round outdoor room.

### Kedry Skylife

Skylife can be installed sideby-side to create an unlimited amount of covered space and is perfect for commercial or hospitality venues of all sizes.

Integrated, dimmable LED lighting allows you to determine the light level you want so you can get the most from your outdoor space, day or night.