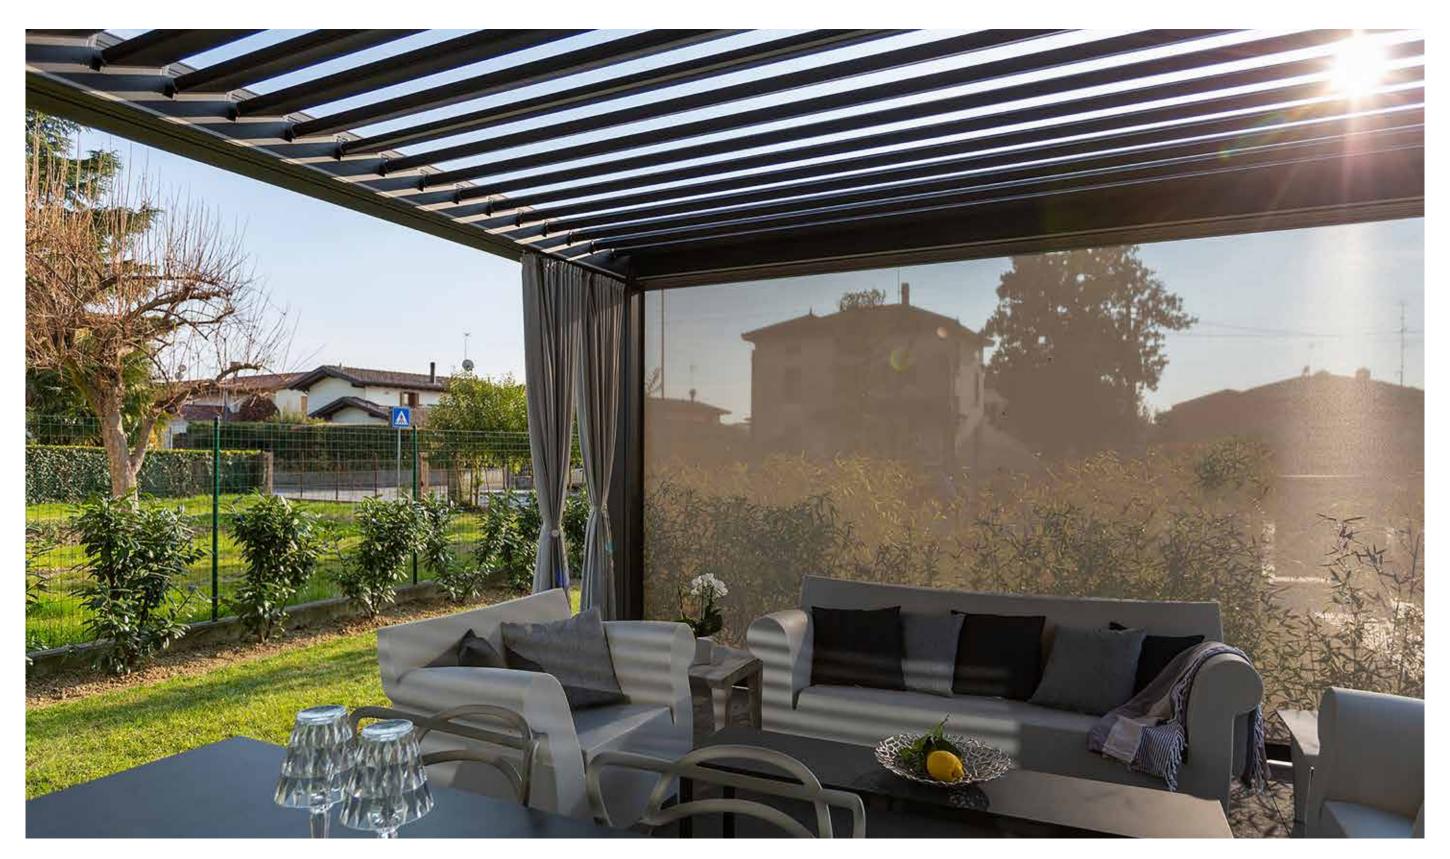

Sliding glass doors are available to create an enclosed space that blocks wind and cold, creating a year-round outdoor room.

Motorzied screens can be integrated into the structure and hidden from view. Screen fabrics are available with a wide variety of colors and openness to create the exact kind of space you want.

Motorzied screens can be integrated into the structure and hidden from view.
Screen fabrics are available in a wide range of colors and openness to create the exact kind of space you want.

Wind, rain and temperature sensors are available to create a system that is easily controlled remotely or automatically as desired. Fully compatible with home automation systems.

#### **SCREENS**

Screens are the most popular choice for enclosing a pergola. They offer protection from bright sunshine, late day glare and flying insects. Screens also provide privacy and complete the look and feel of your new outdoor living space.

Screen fabrics are available in a wide variety of colors and degrees of openness to allow just the right amount of light and air to move through.

LED LIGHTING

Gennius Pergolas