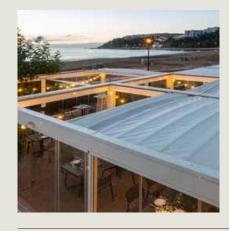

The essential design and elegant use of lights are distinctive features of Isola 3. Internal and external LED lighting is perfectly integrated within the profiles and becomes a design statement. Isola 3 makes outdoor spaces more enjoyable, multiplying your living space. Perfectly suited for homes, restaurants, hotels and hospitality venues.

### Kedry Skylife

Skylife can be installed sideby-side to create an unlimited amount of covered space and is perfect for commercial or hospitality venues of all sizes.

Integrated, dimmable LED lighting allows you to determine the light level you want so you can get the most from your outdoor space, day or night.

There is no limit to what you can achieve with Skylife. Create an outdoor space to be used any time all year long for entertainment, relaxation and dining with family, friends, customers or just for you.